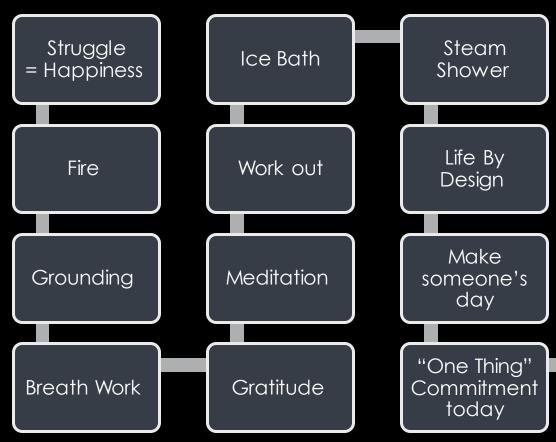

# FUN & FREEDOM

"If you don't design your own life plan (LBD), chances are you'll fall into someone else's plan. And guess what they have planned for you? Not much."